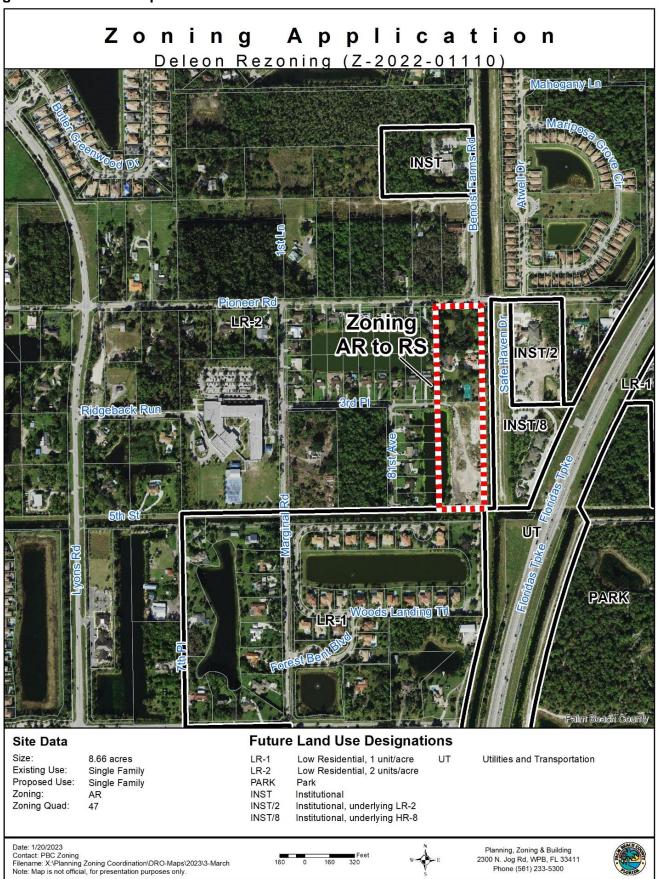

## **DISCLOSURE**

1. All applicable state or federal permits shall be obtained before commencement of the development authorized by this Development Permit.

Figure 1 - Land Use Map

Figure 2 - Zoning Map

Figure 3 – Survey dated 6/27/2022 (North Parcel)

- a. Consistency with the Plan The proposed amendment is consistent with the Plan.
- Consistency with the Comprehensive Plan: The proposed use or amendment is consistent with the Goals, Objectives and Policies of the Comprehensive Plan, including previous Land Use Amendments, densities and intensities of use.
- o Relevant Comprehensive Plan Policy: Future Land Use Element Policy 2.2.1-j establishes consistent residential zoning districts with their corresponding Future Land Use designation in Table 2.2.1-j.1, Residential Future Land Use Zoning Consistency. The proposed Single Family Residential (RS) Zoning District would be consistent with the Low Residential, 2 unit per acre (LR-2) Future Land Use designation.
- Obensity: The Applicant has indicated the intent to subdivide the 8.66 acres in the future for a single-family residential subdivision. The subject 8.66-acres, with a Low Residential, 2 unit per acre (LR-2) Future Land Use designation would be permitted a maximum of 17 units (2 du/ac x 8.66 ac = 17.32 du or 17 units). Any request for 10 or more units will have a Workforce Housing Program requirement.
- Special Overlay District/Neighborhood Plan/Planning Study Area: The site is not located within any neighborhood plans, overlays or study areas as identified in the Comprehensive Plan.
- **b.** Consistency with the Code The proposed amendment is not in conflict with any portion of this Code, and is consistent with the stated purpose and intent of this Code.

The proposed rezoning is compatible and generally consistent with existing uses and the surrounding zoning districts. The north adjacent properties are Residential Estate (RE) and Residential Transitional (RT) each with an LR-2 FLU. The properties to the west are zoned Agricultural Residential (AR) each with an LR-2 FLU. The south adjacent properties are residential uses, they have a zoning district of (RT) and they have a LR-1 FLU. The east adjacent properties are Institutional and Public Facilities (IPF) use, and they have an INST/2 and INST/8 FLU. The rezoning of the site is consistent with the exiting future land use. The RS zoning district is an appropriate zoning district for the subject parcel because it is consistent with the surrounding parcels. The Applicant has indicated with the proposed subdivision plan, a future administrative application, that the lots would be consistent in size and shape with the parcels to the west and the PUD lots to the south.