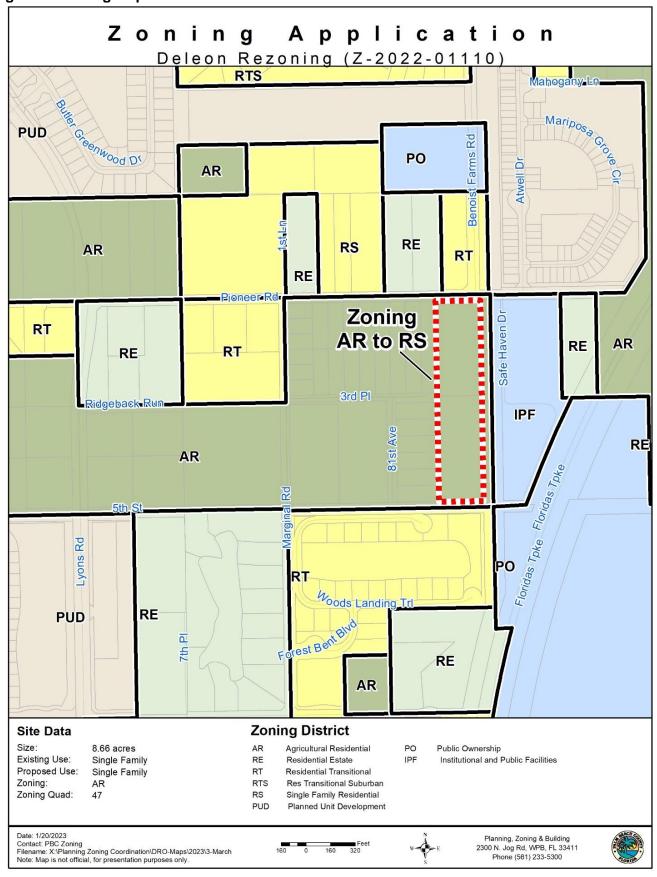

## **DISCLOSURE**

1. All applicable state or federal permits shall be obtained before commencement of the development authorized by this Development Permit.

Figure 1 - Land Use Map

Figure 2 - Zoning Map

Figure 3 – Survey dated 6/27/2022 (North Parcel)

The proposed rezoning is compatible and generally consistent with existing uses and the surrounding zoning districts. The north adjacent properties are Residential Estate (RE) and Residential Transitional (RT) each with an LR-2 FLU. The properties to the west are zoned Agricultural Residential (AR) each with an LR-2 FLU. The south adjacent properties are residential uses, they have a zoning district of (RT) and they have a LR-1 FLU. The east adjacent properties are Institutional and Public Facilities (IPF) use, and they have an INST/2 and INST/8 FLU. The rezoning of the site is consistent with the exiting future land use. The RS zoning district is an appropriate zoning district for the subject parcel because it is consistent with the surrounding parcels. The Applicant has indicated with the proposed subdivision plan, a future administrative application, that the lots would be consistent in size and shape with the parcels to the west and the PUD lots to the south.