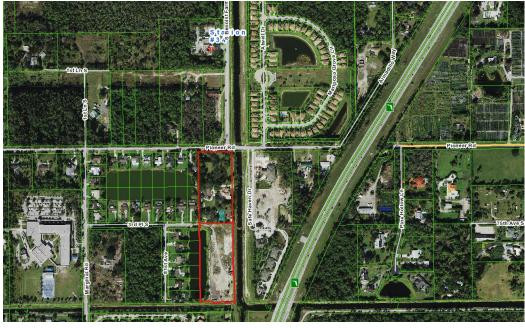

#### SITE DATA:

| South side of Pioneer Road, approx. 2,200 feet east of Lyons Road. |
|--------------------------------------------------------------------|
| 00-42-43-27-05-011-0171; 00-42-43-27-05-011-0175                   |
| Low Residential (LR-2)                                             |
| Agricultural Residential District (AR)                             |
| Single Family Residential (RS)                                     |
| 8.66 acres                                                         |
| Urban/Suburban                                                     |
| N/A                                                                |
| N/A                                                                |
| N/A                                                                |
| N/A                                                                |
| Greenacres, Wellington                                             |
| District 6, Commissioner Sara Baxter                               |
|                                                                    |

The proposed rezoning is compatible and generally consistent with existing uses and the surrounding zoning districts. The north adjacent properties are Residential Estate (RE) and Residential Transitional (RT) each with an LR-2 FLU. The properties to the west are zoned Agricultural Residential (AR) each with an LR-2 FLU. The south adjacent properties are residential uses, they have a zoning district of (RT) and they have a LR-1 FLU. The east adjacent properties are Institutional and Public Facilities (IPF) use, and they have an INST/2 and INST/8 FLU. The rezoning of the site is consistent with the exiting future land use. The RS zoning district is an appropriate zoning district for the subject parcel because it is consistent with the surrounding parcels. The Applicant has indicated with the proposed subdivision plan, a future administrative application, that the lots would be consistent in size and shape with the parcels to the west and the PUD lots to the south.